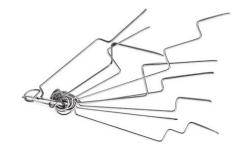

#### ÖT 102

complete latch opening needle set, set consisting of 9 different 1,7 mm needles,

- 1. norm double fold needle,
- 2. double fold needle window type,
- 3. single fold needle standard,
- 4. single fold for fire resistant doors,
- 5. single fold needle for metal doors,
- 6. single fold needle for plastic doors,
- 7. single fold needle plasic/metal doors
- 8. single fold needle for panic doors (outwards opening)
- 9. needle for cylinder coulings and to dismount BKS-round cylinders