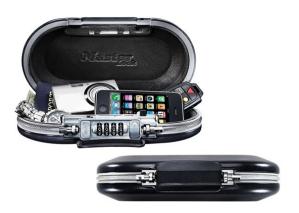

# Description:

Safe Space™ Small Combination Lock Box with Cable - Durable

Safe Space  $^{\text{TM}}$  Small Combination Lock Box with Cable - Durable

high impact ABS construction - Resettable 4-digit combination - Unique integrated cable to attach to a fixed point: 50cm x ø 5mm - Headphone / charging cable slot - Dark

Grey and Metal finish

### Illustration: